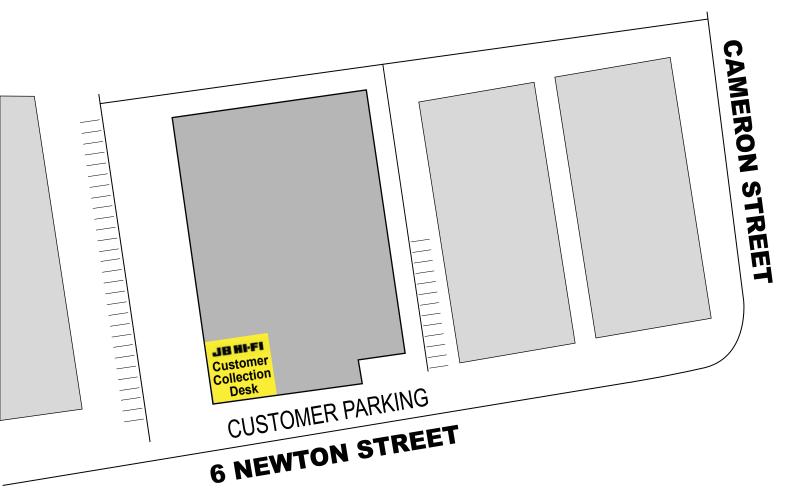

## Bulky Goods Customer Collections

JB Hi-Fi

6 Newton Street Broadmeadow Ph: 02 4903 2100

(please ring at least 30 min. prior)

Collecting Times: Monday - Saturday: 9am - 4.00pm